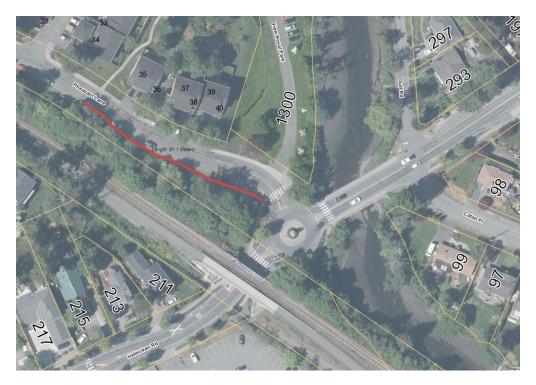

## PHEASANT LANE HELMCKEN ROAD to 1322 PHEASANT LANE (VIEW ROYAL PUMP STATION)

Please be advised that the Town will be carrying out sewer pump station work on Pheasant Lane at Helmcken Road (opposite 1322 Pheasant Lane), from 7:00am to 4:30pm on March 1<sup>st</sup>, 2022. Traffic control with alternating traffic will be in effect.